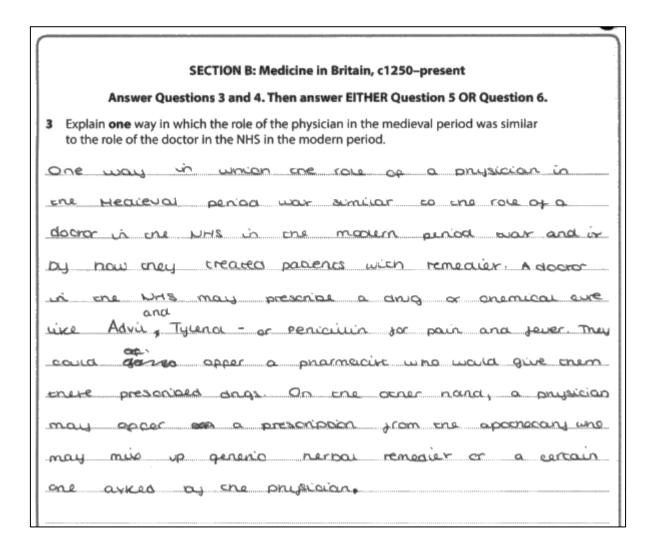

# Question 3

This question asked candidates to identify a similarity between the role of the medieval physician and modern doctor and this then needed to be supported by details from each period. Many answers failed to score full marks because they either identified a

general similarity without providing details from each period or they juxtaposed details from each period but the similarity was left implicit.

Some candidates started with statement of general similarity but then provided details of difference while other answers made invalid comparisons, for example, medieval physicians did attempt to diagnose and treat illness but they did not carry out surgery.

The following answer clearly identifies a similarity in their role and supports this with very specific detail from each period, justifying the award of full marks.