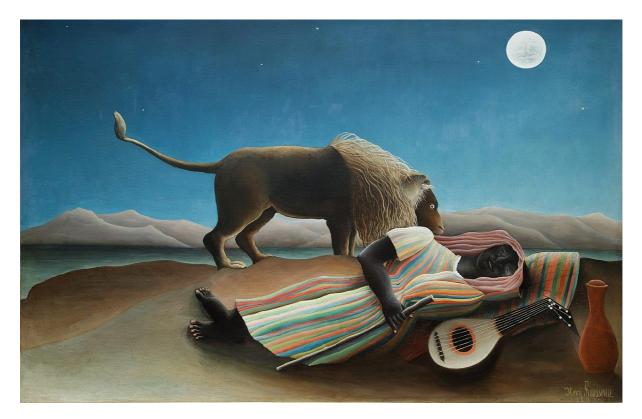

## 30 minutes allowed

Look at the painting above and produce a piece of creative writing based on it. You might want to consider:

- What is happening in this picture
- How the lion or woman in the picture feels about what is happening
- What the setting and colours of the painting suggest to you. For example: is this a scary moment, or perfectly harmless?
- You might choose to write in the first person as a character in the painting