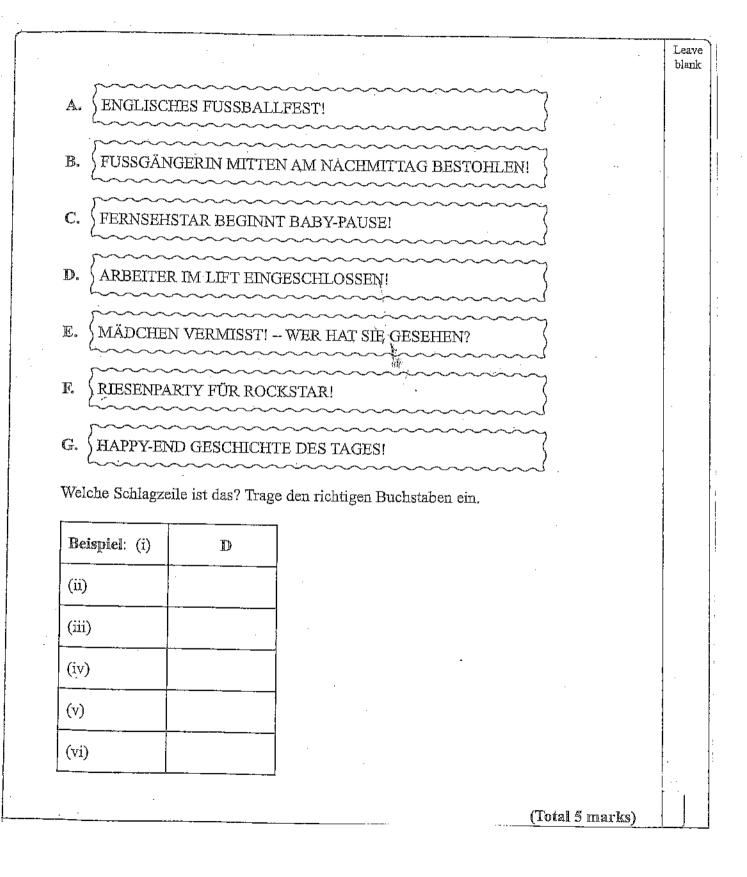

#### IN DER ZEITUNG

Du liest diese Titel.

- (i) Magdeburg: In einem Büroblock waren vier Menschen in einem Aufzug steckengeblieben. Sie konnten erst nach zwei Stunden von einem Mitarbeiter befreit werden.
- (ii) London: Meister Manchester United gewann das Pokalfinale im Wembley Stadion gegen Arsenal London 1 - 0. Ronaldo schoss nach 10 Minuten das Tor.
- (iii) Flensburg: Ein Mann hatte seine Tochter an einer Tankstelle vergessen. Sie stieg aus dem Wagen, als ihr Vater tankte. Zum Glück informierte der Tankwart sofort die Polizei. Das Mädchen ist jetzt wieder zu Hause.
- (iv) Hamburg: Schauspielerin Andrea Loewig aus der ARD-Serie "In aller Freundschaft" hatte in der vergangenen Woche ihren letzten Arbeitstag. Im Herbst kommt ihr erstes Kind zur Welt, danach will sie wieder filmen.
- (v) Frankfurt/Oder: Eine 49-Jährige ist am Sonnabend gegen 16.00 Uhr auf der Straße beraubt worden. Der Dieb ist immer noch unbekannt.
- (vi) Hannover: Scorpions-Sänger Klaus Meine hat am Sonntag seinen 65. Geburtstag gefeiert. Zu den 300 Gästen in Hannover zählten auch mehrere prominente Politiker.